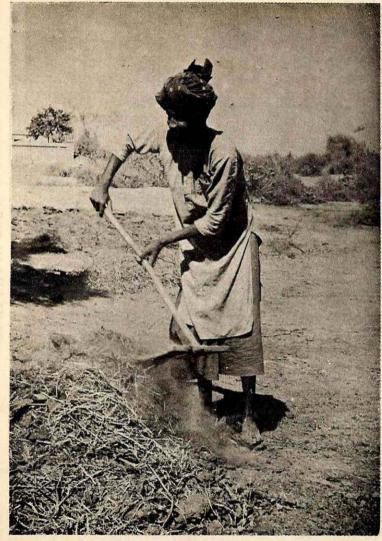

and are economically sound.

#### Hindus

Hindu population is split up into two groups viz. Sanatis and Lohanas. This population is scanty now. They are businessmen. The majority of Hindus live in Kohistan tract where they live in harmony with Muslims and live on cultivation, livestock, etc.

#### The New Settlers

The migrants who came after Independence owes its origin to various tribes and races. Some have come from Indian States and some from other Provinces. Many profess to be Syeds, Siddiqis, and Qureshis. Those who have come from provinces have evinced interest in business and service. They are civilized. Their present occupation is business and cultivation.

The complexion, appearances, physical features of all these races vary and they are conjured up in a nut-shell as follows:—



A working man.



A village woman.

# WORK IN THE FIELD



Picking Cotton.



Harvesting the crop.

Sayeds and Qureshis, Memons, Sheikhs Baluchis are of fair complexion and of white colour. Baluchis have black eyes, long hairs and are physically sound. They are tall, bearded having broad chests.

Most of the people of other tribes are of wheat colour and some of them are of black colour specially Mirbahars and other tribes who are passing nomadic life are of blackish colour. Most of the Hindus are of wheat colour. Similarly the migrants, Samats, etc. are either of white or black colour. Some of them are well looking, some are moderate and some of poor complexion. No comparison can fairly be drawn out as all these races are distinguished in the way narrated above.

### 2.7 DRESS AND ORNAM