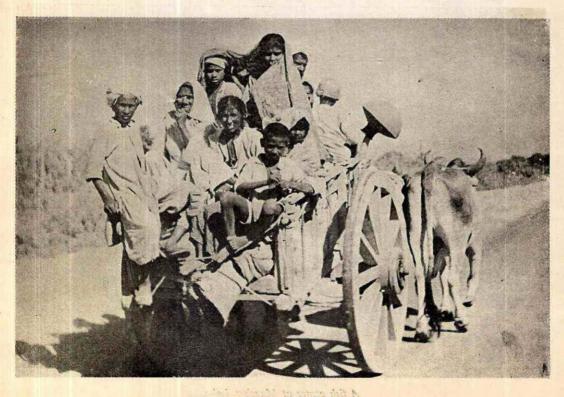

me to these springs for the purpose. During the prepartition days a Mela was used to be organized by the Hindus and thousands used to attend it.

#### 1.10 CLIMATE

The climate of the district differs considerably in the north and the south. The southern portion of this district viz. Mahal Kohistan and Kotri is pleasant as it is visited by sea breezes which blow with little intermission throughout the summer season and though they lose the coolness which distinguish themin Karachi, they loose much of their moisture also with the result the climate of Kotri and Thano Bula Khan is better than that of Karachi. This breeze gives great relief at night after the day's heat.



Makhdoon Bilawal Masjid Sharif.



A fish centre at Mancher Lake,

#### THE MEANS OF TRANSPORT



A train near Sehwan.



A family rides on the bullock cart.

The Northern portion which consists of Dadu, Mehar, Khairpur Nathan Shah, Johi and Sehwan Talukas forms an extreme hotbelt as the sea breeze which blows west to east cannot cross the Bhago-Thoro mountain near Laki Shah Sadar. Beyond this point there is no breeze and the climate becomes unbearable because of heat and mosquitoes. From the end of September the winds become variable and the temperature begins to fall, but the heat of the day does not abate until almost towards the end of November.

#### (a) Temperature

The maximum temperature in summer is 112 degrees and the minimum is 85 degrees. Hottest months are June, July and August. The maximum temperature during winter is 92 degrees and the minimum is 50 degrees.

#### (b) Rainfall

The average ra